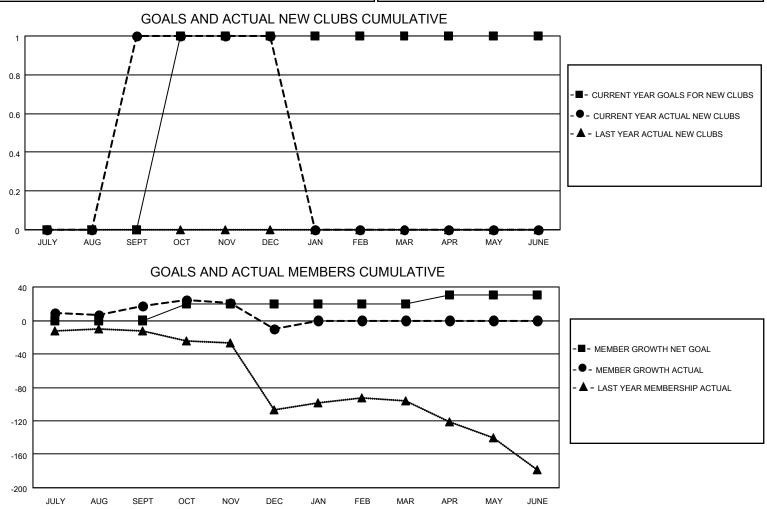

## LOCATION THAILAND

District 310 C

Results as of: 12/31/2022

| Clubs                 |               |           |               | Members               |                          |                         |                                                    |
|-----------------------|---------------|-----------|---------------|-----------------------|--------------------------|-------------------------|----------------------------------------------------|
| RESULTS FOR 2022-2023 |               |           |               | RESULTS FOR 2022-2023 |                          |                         |                                                    |
| QUARTER               | NEW CLUB GOAL | NEW CLUBS | DROPPED CLUBS | QUARTER ME            | EMBER GROWTH NET<br>GOAL | MEMBER GROWTH<br>ACTUAL | DROPPED<br>MEMBERS ACTUAL<br>(including transfers) |
| JULY/AUG/SEPT         | 0             | 1         | 0             | JULY/AUG/SEPT         | 0                        | 45                      | 25                                                 |
| OCT/NOV/DEC           | 1             | 0         | 0             | OCT/NOV/DEC           | 20                       | 23                      | 46                                                 |
| JAN/FEB/MAR           | 0             | 0         | 0             | JAN/FEB/MAR           | 0                        | 0                       | 0                                                  |
| APR/MAY/JUNE          | 0             | 0         | 0             | APR/MAY/JUNE          | 10                       | 0                       | 0                                                  |